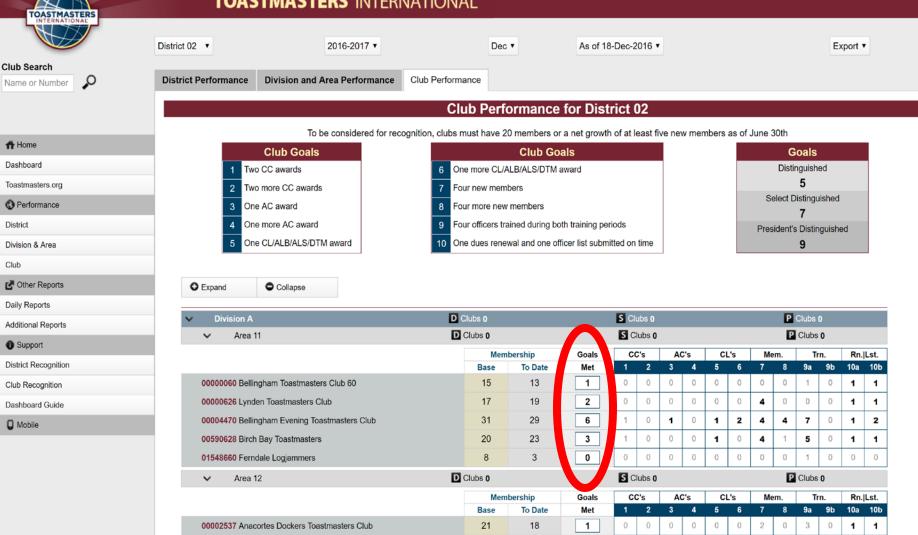

# **Educational Awards & Membership Growth**

| <b>TOASTMASTERS</b> | , |
|---------------------|---|
| INTERNATIONAL       |   |

Progress Tracking for the **2017** Year

#### **DISTINGUISHED CLUB** PROGRAM GOALS

At year-end (June 30), the club must have at least 20 members or a net growth of at least five members and achieve the following goals:

| ☐ 1. Two CC awards                                       | ☐ 6. One more CL, ALB, ALS, or DTM                                                                   |
|----------------------------------------------------------|------------------------------------------------------------------------------------------------------|
| <ul><li>2. Two more CC awards</li></ul>                  | 7. Four new members                                                                                  |
| 3. One ACB, ACS, or ACG award                            | 8. Four more new members                                                                             |
| <ul><li>4. One more ACB, ACS,<br/>or ACG award</li></ul> | <ul> <li>9. Minimum of four club officers trained<br/>during each of two training periods</li> </ul> |
| 5. One CL, ALB, ALS, or DTM                              | 10. One membership dues renewal report and<br>one club officer list submitted on time                |

5 goals achieved: Distinguished Club

7 goals achieved: Select Distinguished Club

9 goals achieved: President's Distinguished Club

Education (Goals 1-6)
Membership (Goals 7 & 8)
Training (Goal 9)
Administration (Goal 10)

#### DCP Progress & Goals

To be considered for recognition, clubs must have 20 members or a net growth of at least five new members as of June 30.

Achievement
Achieve 5 of 10 goals
Achieve 7 of 10 goals
Achieve 9 of 10 goals

Recognition Earned
Distinguished Club
Select Distinguished Club
President's Distinguished Club

PRESIDENT'S DISTINGUISHED CLUB