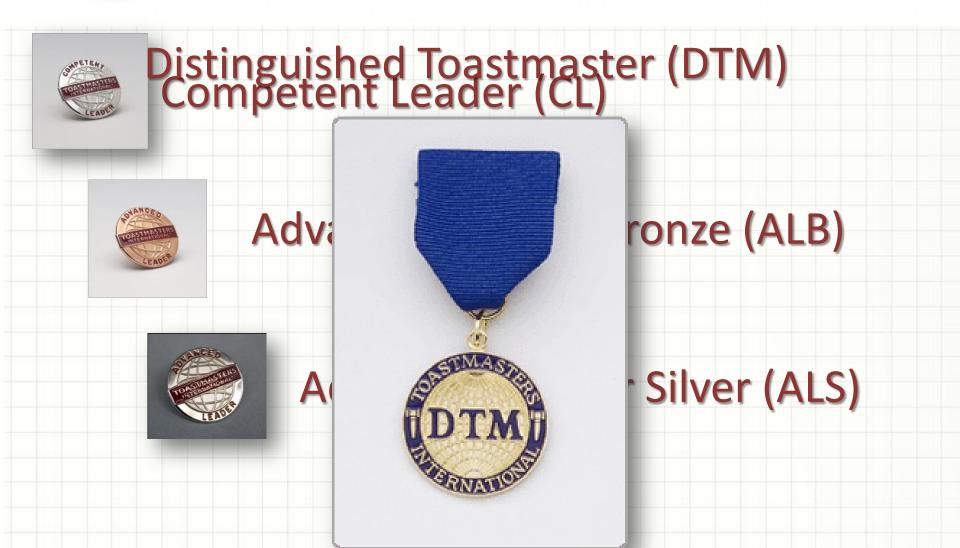

#### DCP Goal #5: One CL, ALB, ALS, or DTM

#### DCP Goal #6: One More CL, ALB, ALS, or DTM