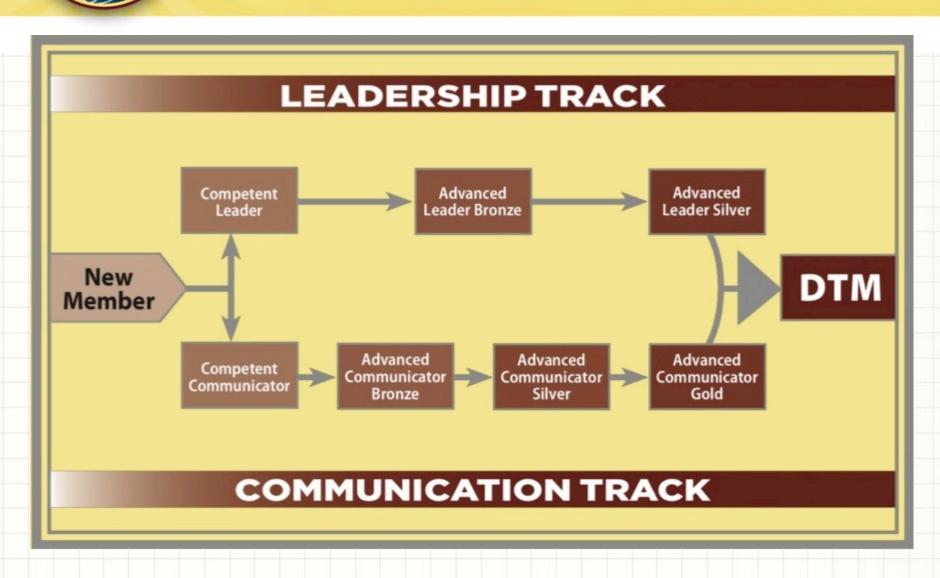

#### Member & Club Goals Work Together

#### Member Goals: Become better speakers and leaders!

Club Goals: Educational Awards & Membership Growth!

#### **Educational Awards Program**