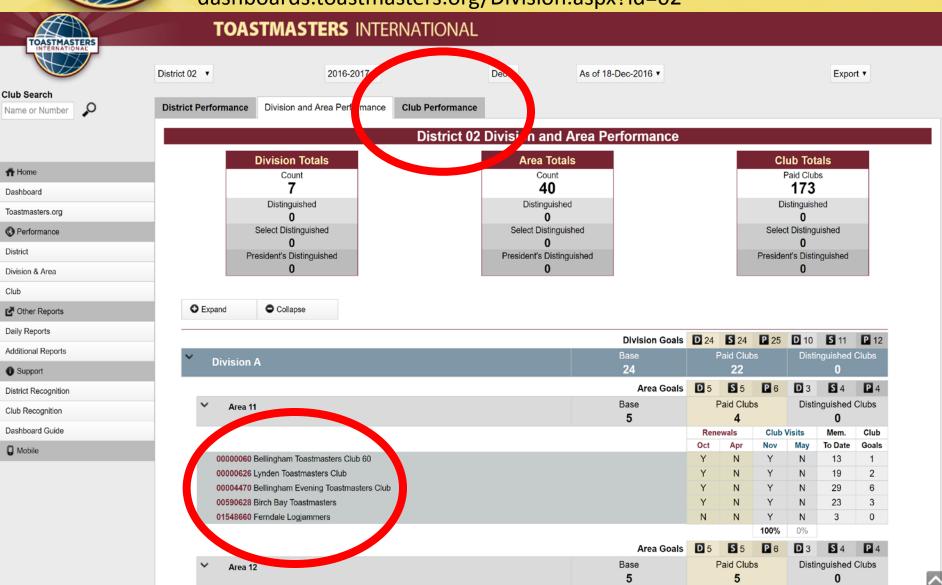

#### T.I. Performance Dashboard

#### dashboards.toastmasters.org

#### **TOASTMASTERS** INTERNATIONAL

 Select a District ▼
 2016-2017 ▼
 Dec ▼
 As of 18-Dec-2016 ▼
 Export ▼

| Club Search          |    |  |  |
|----------------------|----|--|--|
| Name or Number       | PO |  |  |
|                      |    |  |  |
|                      |    |  |  |
| <b>☆</b> Home        |    |  |  |
| Dashboard            |    |  |  |
| Toastmasters.org     |    |  |  |
| Performance          |    |  |  |
| ☑ Other Reports      |    |  |  |
| Daily Reports        |    |  |  |
| Additional Reports   |    |  |  |
| Support              |    |  |  |
| District Recognition |    |  |  |
| Club Recognition     |    |  |  |
| Dashboard Guide      |    |  |  |
| ■ Mobile             |    |  |  |