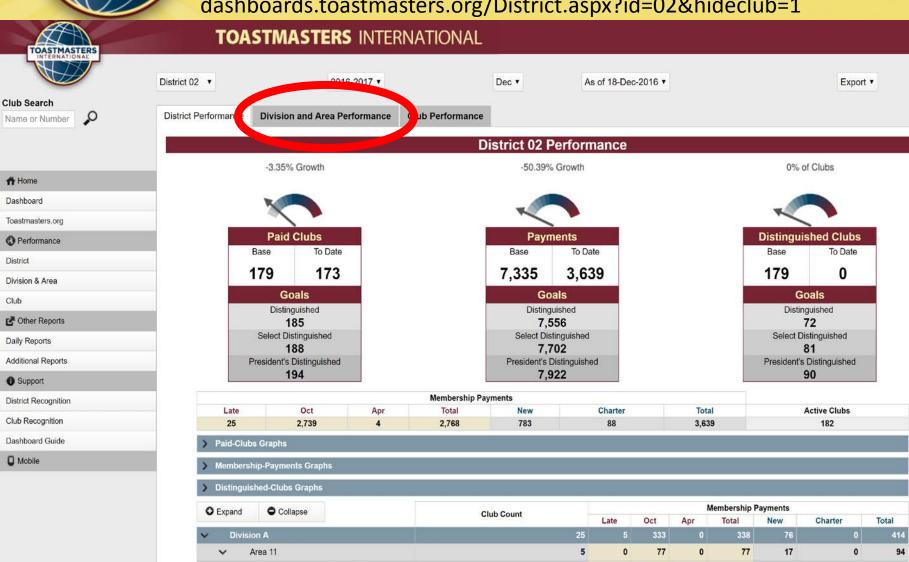

#### T.I. Performance Dashboard

#### dashboards.toastmasters.org

#### **TOASTMASTERS** INTERNATIONAL

 Select a District ▼
 2016-2017 ▼
 Dec ▼
 As of 18-Dec-2016 ▼
 Export ▼

| Club Search          |    |  |  |
|----------------------|----|--|--|
| Name or Number       | PO |  |  |
|                      |    |  |  |
|                      |    |  |  |
| <b>☆</b> Home        |    |  |  |
| Dashboard            |    |  |  |
| Toastmasters.org     |    |  |  |
| Performance          |    |  |  |
| ☑ Other Reports      |    |  |  |
| Daily Reports        |    |  |  |
| Additional Reports   |    |  |  |
| Support              |    |  |  |
| District Recognition |    |  |  |
| Club Recognition     |    |  |  |
| Dashboard Guide      |    |  |  |
| ■ Mobile             |    |  |  |