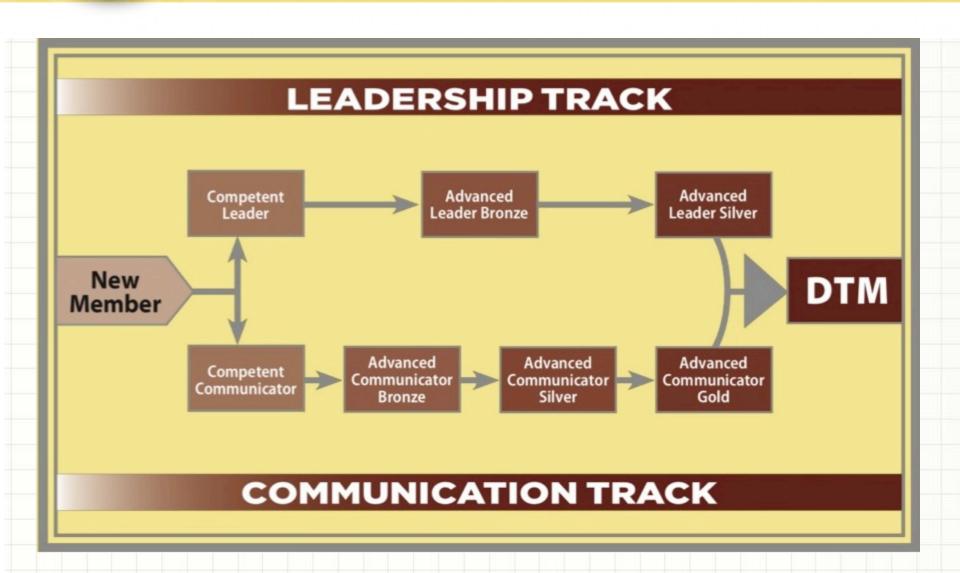

#### DCP Goal #5: One CL, ALB, ALS, or DTM

#### DCP Goal #6: One More CL, ALB, ALS, or DTM